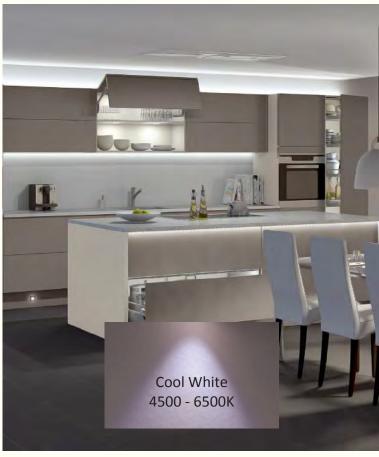

#### **Colour Temperatures**

The LED colour that you choose for your kitchen can make a huge impact!

Use this page as a guide to help choose the best LED colour for your kitchen/furniture designs

kitchen featuring wooden work surfaces and

muted worktops perfectly

Cool white LED's are more suited to contemporary or modern furniture styles. It gives a more modern effect, bouncing off gloss or contemporary surface to create a stunning effect