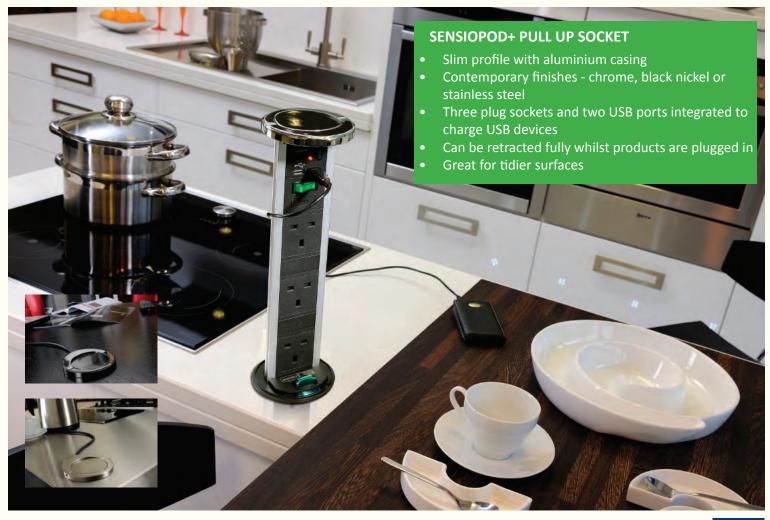

## **Sensio**° POWER COLLECTION

A quick guide to use as a reference to choose the ideal lighting solution for different areas in your kitchen or furniture

|                    | PAGE | OVER    | IN      | UNDER   | DDAWED | PLINTH | WARDRORE |
|--------------------|------|---------|---------|---------|--------|--------|----------|
|                    |      | CABINET | CABINET | CABINET | DRAWER |        | WARDROBE |
| Hype Tritone       | 7    |         | Υ       | Υ       |        |        | Υ        |
| Bermuda Tritone    | 7    |         | Υ       | Υ       |        |        | Υ        |
| Pad 2              | 8    |         | Υ       | Υ       |        |        | Υ        |
| Alti               | 8    |         | Υ       | Υ       |        |        | Υ        |
| Quadra             | 9    |         | Υ       | Υ       |        |        | Υ        |
| Bermuda            | 9    |         | Υ       | Υ       |        |        | Υ        |
| Lara               | 10   |         | Υ       | Υ       |        |        | Υ        |
| Нуре               | 10   |         | Υ       | Υ       |        |        | Υ        |
| Verso              | 11   |         |         |         | Υ      |        | Y        |
| Dura               | 11   |         |         |         | Υ      |        | Υ        |
| Quadra Over        | 12   | Υ       |         |         |        |        | Y        |
| Asta               | 12   | Υ       |         |         |        |        | Υ        |
| Luce               | 13   |         |         |         |        | Υ      |          |
| Specto             | 13   |         |         |         |        | Υ      |          |
| Sigma Flexistrip   | 14   | Υ       | Υ       | Υ       |        | Υ      | Υ        |
| Quantum Flexistrip | 14   | Υ       | Υ       | Υ       |        | Υ      | Y        |
| Duoflex Flexistrip | 15   | Υ       | Υ       | Υ       |        | Υ      | Υ        |
| RGB Flexistrip     | 15   | Υ       | Υ       | Υ       |        | Υ      | Y        |
| Beam Profile       | 16   | 0       | 0       | 0       |        | 0      | 0        |
| Linea Profile      | 16   | 0       | 0       | 0       |        | 0      | 0        |
| Alto               | 17   |         | Υ       | Υ       |        |        | Υ        |
| Solus              | 17   |         | Υ       | Υ       |        |        | Y        |