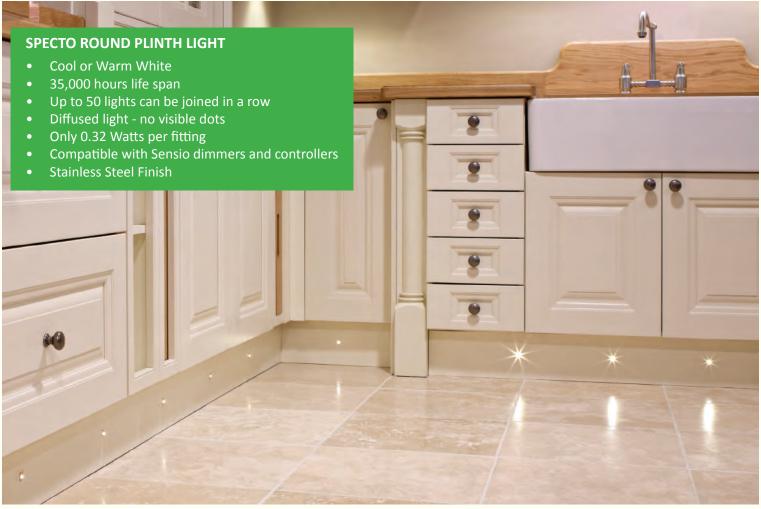

w a lighting scheme transforms this kitchen which only has ceiling spot lights.





#### **Colour Temperatures**

The LED colour that you choose for your kitchen can make a huge impact!

Use this page as a guide to help choose the best LED colour for your kitchen/furniture designs







kitchen featuring wooden work surfaces and

muted worktops perfectly



Cool white LED's are more suited to contemporary or modern furniture styles. It gives a more modern effect, bouncing off gloss or contemporary surface to create a stunning effect

### **Sensio** CONTROLLERS AND DIMMERS









## **Sensio**° TRITONE LIGHTS





## SURFACE LIGHTS **Sensio**°





# **sensio** Surface Lights





# SURFACE / RECESSED LIGHTS Sensio





# **sensio** Drawer Lights









# **sensio**° PLINTH LIGHTS





### FLEXI STRIP LIGHTS **Sensio**°





## **sensio**° FLEXI STRIP LIGHTS





# PROFILES FOR FLEXI STRIP LIGHTS **Sensio**°





# **Sensio** RECHARGEABLE LIGHTING









## **Sensio**° POWER COLLECTION











A quick guide to use as a reference to choose the ideal lighting solution for different areas in your kitchen or furniture

|                    | PAGE | OVER    | IN      | UNDER   | DDAWED | PLINTH | WARDRORE |
|--------------------|------|---------|---------|---------|--------|--------|----------|
|                    |      | CABINET | CABINET | CABINET | DRAWER |        | WARDROBE |
| Hype Tritone       | 7    |         | Υ       | Υ       |        |        | Υ        |
| Bermuda Tritone    | 7    |         | Υ       | Υ       |        |        | Υ        |
| Pad 2