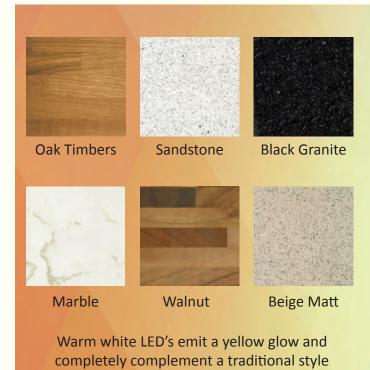

muted worktops perfectly

Cool white LED's are more suited to contemporary or modern furniture styles. It gives a more modern effect, bouncing off gloss or contemporary surface to create a stunning effect