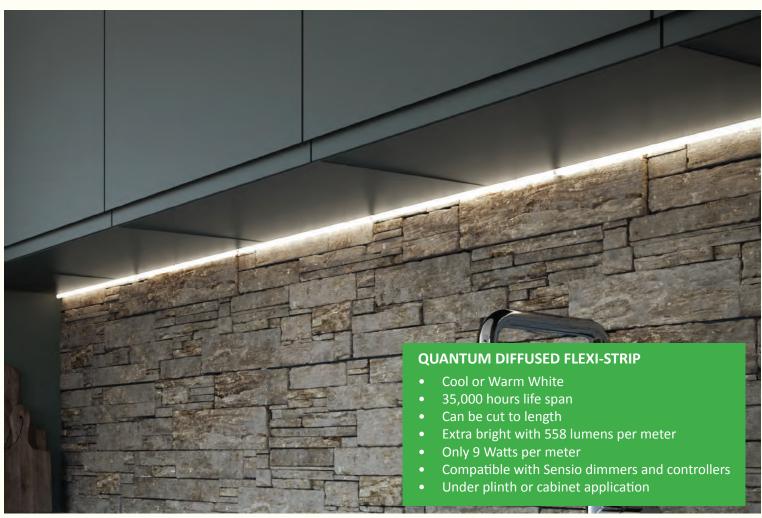

hen which only has ceiling spot lights.





#### **Colour Temperatures**

The LED colour that you choose for your kitchen can make a huge impact!

Use this page as a guide to help choose the best LED colour for your kitchen/furniture designs







kitchen featuring wooden work surfaces and

muted worktops perfectly



Cool white LED's are more suited to contemporary or modern furniture styles. It gives a more modern effect, bouncing off gloss or contemporary surface to create a stunning effect

### **Sensio** CONTROLLERS AND DIMMERS









## **Sensio**° TRITONE LIGHTS





## SURFACE LIGHTS **Sensio**°





# **sensio** Surface Lights





# SURFACE / RECESSED LIGHTS Sensio





# **sensio** Drawer Lights









# **sensio**° PLINTH LIGHTS





### FLEXI STRIP LIGHTS **Sensio**°





## **sensio**° FLEXI STRIP LIGHTS





# PROFILES FOR FLEXI STRIP LIGHTS **Sensio**°





# **Sensio** RECHARGEABLE LIGHTING









## **Sensio**° POWER COLLECTION











A quick guide to use as a reference to choose the ideal lighting solution for different areas in your kitchen or furniture

|                    | PAGE | OVER    | IN      | UNDER   | DDAWED | PLINTH | WARDRORE |
|--------------------|------|---------|---------|---------|--------|--------|----------|
|                    |      | CABINET | CABINET | CABINET | DRAWER |        | WARDROBE |
| Hype Tritone       | 7    |         | Υ       | Υ       |        |        | Υ        |
| Bermuda Tritone    | 7    |         | Υ       | Υ       |        |        | Υ        |
| Pad 2              | 8    |         | Υ       | Υ