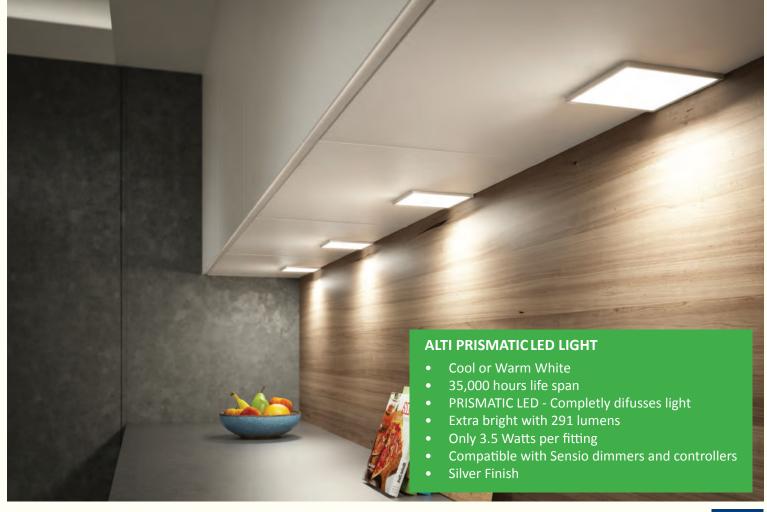

accessory, it's a necessity. Transform your kitchen designs by incorporating a lighting scheme in the initial designs stages. Just look at how a lighting scheme transforms this kitchen which only has ceiling spot lights.





#### **Colour Temperatures**

The LED colour that you choose for your kitchen can make a huge impact!

Use this page as a guide to help choose the best LED colour for your kitchen/furniture designs







kitchen featuring wooden work surfaces and

muted worktops perfectly



Cool white LED's are more suited to contemporary or modern furniture styles. It gives a more modern effect, bouncing off gloss or contemporary surface to create a stunning effect

### **Sensio** CONTROLLERS AND DIMMERS









## **Sensio**° TRITONE LIGHTS





## SURFACE LIGHTS **Sensio**°





# **sensio** Surface Lights





# SURFACE / RECESSED LIGHTS Sensio





# **sensio** Drawer Lights









# **sensio**° PLINTH LIGHTS





### FLEXI STRIP LIGHTS **Sensio**°





## **sensio**° FLEXI STRIP LIGHTS





# PROFILES FOR FLEXI STRIP LIGHTS **Sensio**°





# **Sensio** RECHARGEABLE LIGHTING









## **Sensio**° POWER COLLECTION











A quick guide to use as a reference to choose the ideal lighting solution for different areas in your kitchen or furniture

|                    | PAGE | OVER    | IN      | UNDER   | DDAWED | PLINTH | WARDRORE |
|--------------------|------|---------|---------|---------|--------|--------|----------|
|                    |      | CABINET | CABINET | CABINET | DRAWER |        | WARDROBE |
| Hype Tritone       | 7    |         | Υ