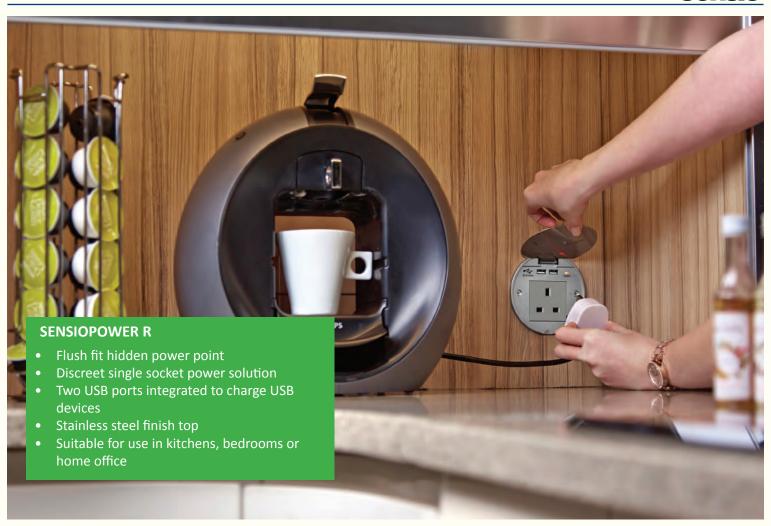

## **Sensio**° POWER COLLECTION

A quick guide to use as a reference to choose the ideal lighting solution for different areas in your kitchen or furniture

|                    | PAGE | OVER    | IN      | UNDER   | DDAWED | PLINTH | WARDRORE |
|--------------------|------|---------|---------|---------|--------|--------|----------|
|                    |      | CABINET | CABINET | CABINET | DRAWER |        | WARDROBE |
| Hype Tritone       | 7    |         | Υ       | Υ       |        |        | Υ        |
| Bermuda Tritone    | 7    |         | Υ       | Υ       |        |        | Υ        |
| Pad 2              | 8    |         | Υ       | Υ       |        |        | Υ        |
| Alti               | 8    |         | Υ       | Υ       |        |        | Υ        |
| Quadra             | 9    |         | Υ       | Υ       |        |        | Υ        |
| Bermuda            | 9    |         | Υ       | Υ       |        |        | Υ        |
| Lara               | 10   |         | Υ       | Υ       |        |        | Υ        |
| Нуре               | 10   |         | Υ       | Υ       |        |        | Υ        |
| Verso              | 11   |         |         |         | Υ      |        | Y        |
| Dura               | 11   |         |         |         | Υ      |        | Υ        |
| Quadra Over        | 12   | Υ       |         |         |        |        | Y        |
| Asta               | 12   | Υ       |         |         |        |        | Υ        |
| Luce               | 13   |         |         |         |        | Υ      |          |
| Specto             | 13   |         |         |         |        | Υ      |          |
| Sigma Flexistrip   | 14   | Υ       | Υ       | Υ       |        | Υ      | Υ        |
| Quantum Flexistrip | 14   | Υ       | Υ       | Υ       |        | Υ      | Y        |
| Duoflex Flexistrip | 15   | Υ       | Υ       | Υ       |        | Υ      | Υ        |
| RGB Flexistrip     | 15   | Υ       | Υ       | Υ       |        | Υ      | Y        |
| Beam Profile       | 16   | 0       | 0       | 0       |        | 0      | 0        |
| Linea Profile      | 16   | 0       | 0       | 0       |        | 0      | 0        |
| Alto               | 17   |         | Υ       | Υ       |        |        | Υ        |
| Solus              | 17   |         | Υ       | Υ       |        |        | Y        |