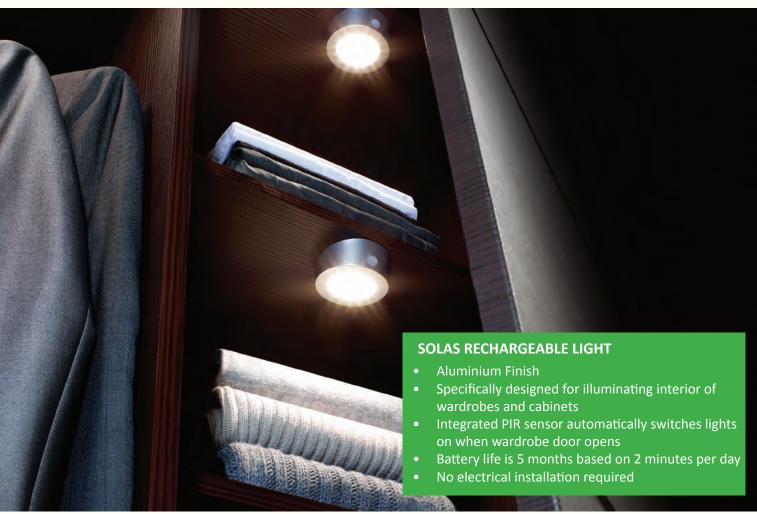

e a huge impact!

Use this page as a guide to help choose the best LED colour for your kitchen/furniture designs







kitchen featuring wooden work surfaces and

muted worktops perfectly



Cool white LED's are more suited to contemporary or modern furniture styles. It gives a more modern effect, bouncing off gloss or contemporary surface to create a stunning effect

### **Sensio** CONTROLLERS AND DIMMERS









## **Sensio**° TRITONE LIGHTS





## SURFACE LIGHTS **Sensio**°





# **sensio** Surface Lights





# SURFACE / RECESSED LIGHTS Sensio





# **sensio** Drawer Lights









# **sensio**° PLINTH LIGHTS





### FLEXI STRIP LIGHTS **Sensio**°





## **sensio**° FLEXI STRIP LIGHTS





# PROFILES FOR FLEXI STRIP LIGHTS **Sensio**°





# **Sensio** RECHARGEABLE LIGHTING









## **Sensio**° POWER COLLECTION











A quick guide to use as a reference to choose the ideal lighting solution for different areas in your kitchen or furniture

|                    | PAGE | OVER    | IN      | UNDER   | DDAWED | PLINTH | WARDRORE |
|--------------------|------|---------|---------|---------|--------|--------|----------|
|                    |      | CABINET | CABINET | CABINET | DRAWER |        | WARDROBE |
| Hype Tritone       | 7    |         | Υ       | Υ       |        |        | Υ        |
| Bermuda Tritone    | 7    |         | Υ       | Υ       |        |        | Υ        |
| Pad 2              | 8    |         | Υ       | Υ       |        |        | Υ        |
| Alti               | 8    |         | Υ       | Υ       |        |        | Υ        |
| Qu