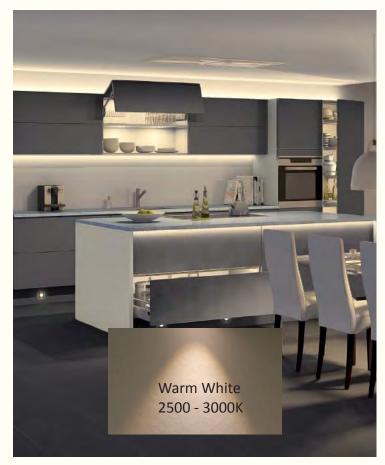

#### **Colour Temperatures**

The LED colour that you choose for your kitchen can make a huge impact!

Use this page as a guide to help choose the best LED colour for your kitchen/furniture designs

kitchen featuring wooden work surfaces and