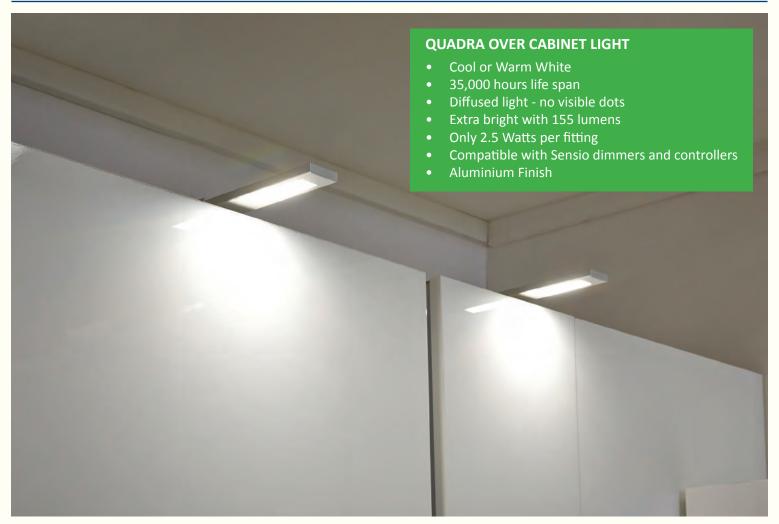

ial designs stages. Just look at how a lighting scheme transforms this kitchen which only has ceiling spot lights.





#### **Colour Temperatures**

The LED colour that you choose for your kitchen can make a huge impact!

Use this page as a guide to help choose the best LED colour for your kitchen/furniture designs







kitchen featuring wooden work surfaces and

muted worktops perfectly



Cool white LED's are more suited to contemporary or modern furniture styles. It gives a more modern effect, bouncing off gloss or contemporary surface to create a stunning effect

### **Sensio** CONTROLLERS AND DIMMERS









## **Sensio**° TRITONE LIGHTS





## SURFACE LIGHTS **Sensio**°





# **sensio** Surface Lights





# SURFACE / RECESSED LIGHTS Sensio





# **sensio** Drawer Lights









# **sensio**° PLINTH LIGHTS





### FLEXI STRIP LIGHTS **Sensio**°





## **sensio**° FLEXI STRIP LIGHTS





# PROFILES FOR FLEXI STRIP LIGHTS **Sensio**°





# **Sensio** RECHARGEABLE LIGHTING









## **Sensio**° POWER COLLECTION











A quick guide to use as a reference to choose the ideal lighting solution for different areas in your kitchen or furniture

|                    | PAGE | OVER    | IN      | UNDER   | DDAWED | PLINTH | WARDRORE |
|--------------------|------|---------|---------|---------|--------|--------|----------|
|                    |      | CABINET | CABINET | CABINET | DRAWER |        | WARDROBE |
| Hype Tritone       | 7    |         | Υ       | Υ       |        |        | Υ        |
| Bermuda Tritone    | 7    |         | Υ       | Υ       |