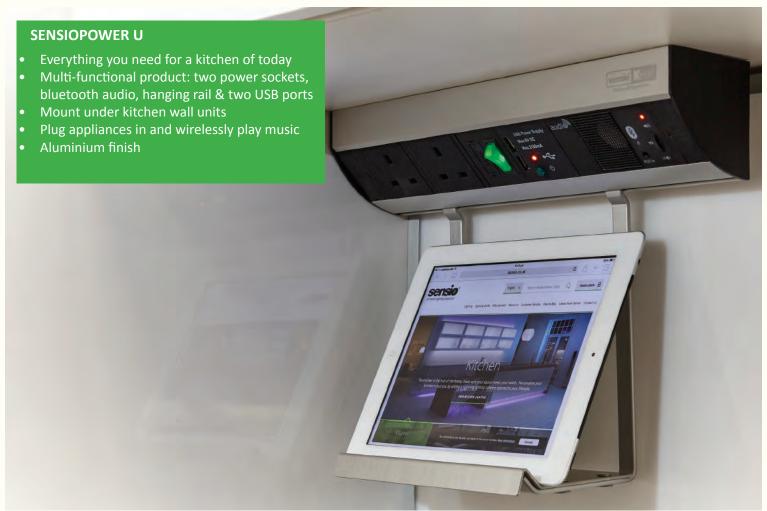

## **Sensio**° POWER COLLECTION

A quick guide to use as a reference to choose the ideal lighting solution for different areas in your kitchen or furniture

|                    | PAGE | OVER    | IN      | UNDER   | DDAWED | PLINTH | WARDRORE |
|--------------------|------|---------|---------|---------|--------|--------|----------|
|                    |      | CABINET | CABINET | CABINET | DRAWER |        | WARDROBE |
| Hype Tritone       | 7    |         | Υ       | Υ       |        |        | Υ        |
| Bermuda Tritone    | 7    |         | Υ       | Υ       |        |        | Υ        |
| Pad 2              | 8    |         | Υ       | Υ       |        |        | Υ        |
| Alti               | 8    |         | Υ       | Υ       |        |        | Υ        |
| Quadra             | 9    |         | Υ       | Υ       |        |        | Υ        |
| Bermuda            | 9    |         | Υ       | Υ       |        |        | Υ        |
| Lara               | 10   |         | Υ       | Υ       |        |        | Υ        |
| Нуре               | 10   |         | Υ       | Υ       |        |        | Υ        |
| Verso              | 11   |         |         |         | Υ      |        | Y        |
| Dura               | 11   |         |         |         | Υ      |        | Υ        |
| Quadra Over        | 12   | Υ       |         |         |        |        | Y        |
| Asta               | 12   | Υ       |         |         |        |        | Υ        |
| Luce               | 13   |         |         |         |        | Υ      |          |
| Specto             | 13   |         |         |         |        | Υ      |          |
| Sigma Flexistrip   | 14   | Υ       | Υ       | Υ       |        | Υ      | Υ        |
| Quantum Flexistrip | 14   | Υ       | Υ       | Υ       |        | Υ      | Y        |
| Duoflex Flexistrip | 15   | Υ       | Υ       | Υ       |        | Υ      | Υ        |
| RGB Flexistrip     | 15   | Υ       | Υ       | Υ       |        | Υ      | Y        |
| Beam Profile       | 16   | 0       | 0       | 0       |        | 0      | 0        |
| Linea Profile      | 16   | 0       | 0       | 0       |        | 0      | 0        |
| Alto               | 17   |         | Υ       | Υ       |        |        | Υ        |
| Solus              | 17   |         | Υ       | Υ       |        |        | Y        |