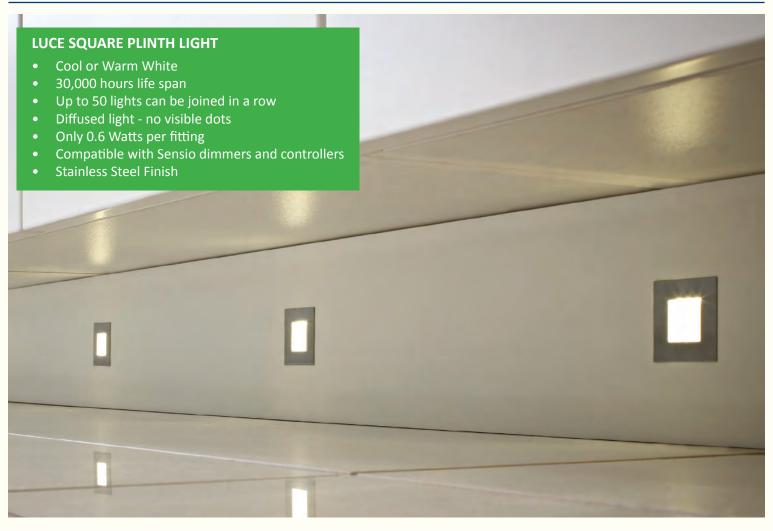

how a lighting scheme transforms this kitchen which only has ceiling spot lights.





#### **Colour Temperatures**

The LED colour that you choose for your kitchen can make a huge impact!

Use this page as a guide to help choose the best LED colour for your kitchen/furniture designs







kitchen featuring wooden work surfaces and

muted worktops perfectly



Cool white LED's are more suited to contemporary or modern furniture styles. It gives a more modern effect, bouncing off gloss or contemporary surface to create a stunning effect

### **Sensio** CONTROLLERS AND DIMMERS









## **Sensio**° TRITONE LIGHTS





## SURFACE LIGHTS **Sensio**°





# **sensio** Surface Lights





# SURFACE / RECESSED LIGHTS Sensio





# **sensio** Drawer Lights









# **sensio**° PLINTH LIGHTS





### FLEXI STRIP LIGHTS **Sensio**°





## **sensio**° FLEXI STRIP LIGHTS





# PROFILES FOR FLEXI STRIP LIGHTS **Sensio**°





# **Sensio** RECHARGEABLE LIGHTING









## **Sensio**° POWER COLLECTION











A quick guide to use as a reference to choose the ideal lighting solution for different areas in your kitchen or furniture

|                    | PAGE | OVER    | IN      | UNDER   | DDAWED | PLINTH | WARDRORE |
|--------------------|------|---------|---------|---------|--------|--------|----------|
|                    |      | CABINET | CABINET | CABINET | DRAWER |        | WARDROBE |
| Hype Tritone       | 7    |         | Υ       | Υ       |        |        | Υ        |
| Bermuda Tritone    | 7    |         | Υ       | Υ       |        |        | Υ        |
| Pad 2