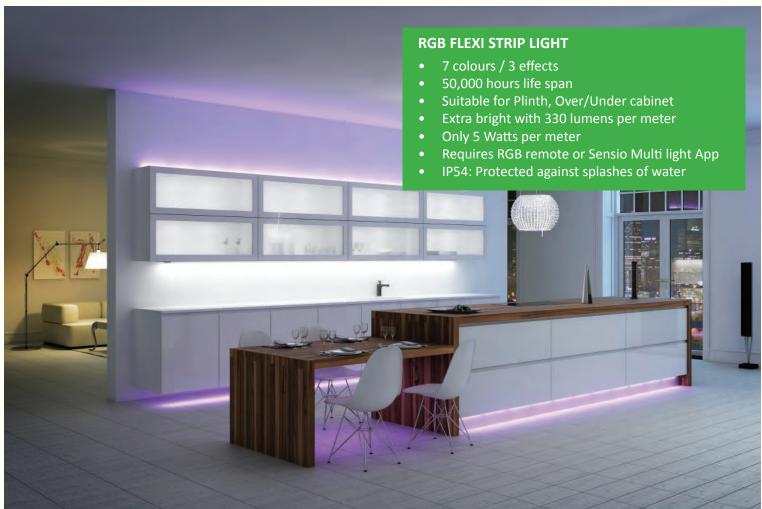

#### **Colour Temperatures**

The LED colour that you choose for your kitchen can make a huge impact!

Use this page as a guide to help choose the best LED colour for your kitchen/furniture designs







kitchen featuring wooden work surfaces and

muted worktops perfectly



Cool white LED's are more suited to contemporary or modern furniture styles. It gives a more modern effect, bouncing off gloss or contemporary surface to create a stunning effect

### **Sensio** CONTROLLERS AND DIMMERS









## **Sensio**° TRITONE LIGHTS





## SURFACE LIGHTS **Sensio**°





# **sensio** Surface Lights





# SURFACE / RECESSED LIGHTS Sensio





# **sensio** Drawer Lights









# **sensio**° PLINTH LIGHTS





### FLEXI STRIP LIGHTS **Sensio**°





## **sensio**° FLEXI STRIP LIGHTS





# PROFILES FOR FLEXI STRIP LIGHTS **Sensio**°





# **Sensio** RECHARGEABLE LIGHTING









## **Sensio**° POWER COLLECTION











A quick guide to use as a reference to choose the ideal lighting solution for different areas in your kitchen or furniture

|                    | PAGE | OVER    | IN      | UNDER   | DDAWED | PLINTH | WARDRORE |
|--------------------|------|---------|---------|---------|--------|--------|----------|
|                    |      | CABINET | CABINET | CABINET | DRAWER |        | WARDROBE |
| Hype Tritone       | 7    |         | Υ       | Υ       |        |        | Υ        |
| Bermuda Tritone    | 7    |         | Υ       | Υ       |        |        | Υ        |
| Pad 2              | 8    |         | Υ       | Υ       |        |        | Υ        |
|