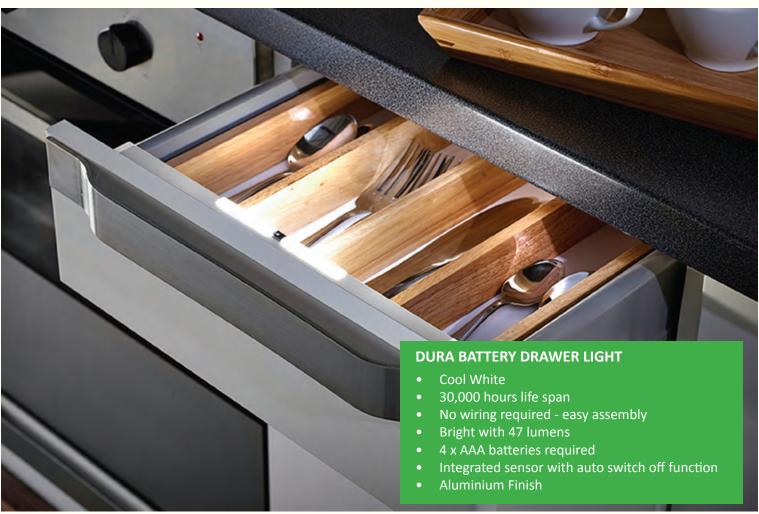

itial designs stages. Just look at how a lighting scheme transforms this kitchen which only has ceiling spot lights.





#### **Colour Temperatures**

The LED colour that you choose for your kitchen can make a huge impact!

Use this page as a guide to help choose the best LED colour for your kitchen/furniture designs







kitchen featuring wooden work surfaces and

muted worktops perfectly



Cool white LED's are more suited to contemporary or modern furniture styles. It gives a more modern effect, bouncing off gloss or contemporary surface to create a stunning effect

### **Sensio** CONTROLLERS AND DIMMERS









## **Sensio**° TRITONE LIGHTS





## SURFACE LIGHTS **Sensio**°





# **sensio** Surface Lights





# SURFACE / RECESSED LIGHTS Sensio





# **sensio** Drawer Lights









# **sensio**° PLINTH LIGHTS





### FLEXI STRIP LIGHTS **Sensio**°





## **sensio**° FLEXI STRIP LIGHTS





# PROFILES FOR FLEXI STRIP LIGHTS **Sensio**°





# **Sensio** RECHARGEABLE LIGHTING









## **Sensio**° POWER COLLECTION











A quick guide to use as a reference to choose the ideal lighting solution for different areas in your kitchen or furniture

|                    | PAGE | OVER    | IN      | UNDER   | DDAWED | PLINTH | WARDRORE |
|--------------------|------|---------|---------|---------|--------|--------|----------|
|                    |      | CABINET | CABINET | CABINET | DRAWER |        | WARDROBE |
| Hype Tritone       | 7    |         | Υ       | Υ       |        |        | Υ        |
| Bermuda Tritone    | 7    |         | Υ       | Υ       |