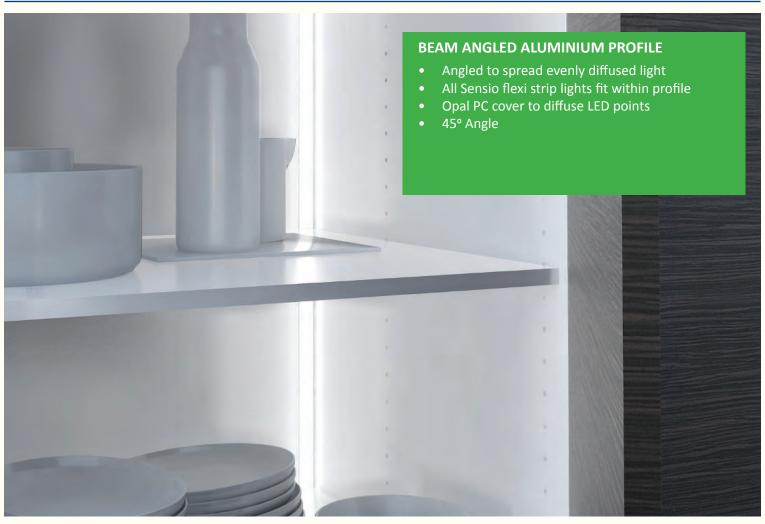

r that you choose for your kitchen can make a huge impact!

Use this page as a guide to help choose the best LED colour for your kitchen/furniture designs







kitchen featuring wooden work surfaces and

muted worktops perfectly



Cool white LED's are more suited to contemporary or modern furniture styles. It gives a more modern effect, bouncing off gloss or contemporary surface to create a stunning effect

### **Sensio** CONTROLLERS AND DIMMERS









## **Sensio**° TRITONE LIGHTS





## SURFACE LIGHTS **Sensio**°





# **sensio** Surface Lights





# SURFACE / RECESSED LIGHTS Sensio





# **sensio** Drawer Lights









# **sensio**° PLINTH LIGHTS





### FLEXI STRIP LIGHTS **Sensio**°





## **sensio**° FLEXI STRIP LIGHTS





# PROFILES FOR FLEXI STRIP LIGHTS **Sensio**°





# **Sensio** RECHARGEABLE LIGHTING









## **Sensio**° POWER COLLECTION











A quick guide to use as a reference to choose the ideal lighting solution for different areas in your kitchen or furniture

|                    | PAGE | OVER    | IN      | UNDER   | DDAWED | PLINTH | WARDRORE |
|--------------------|------|---------|---------|---------|--------|--------|----------|
|                    |      | CABINET | CABINET | CABINET | DRAWER |        | WARDROBE |
| Hype Tritone       | 7    |         | Υ       | Υ       |        |        | Υ        |
| Bermuda Tritone    | 7    |         | Υ       | Υ       |        |        | Υ        |
| Pad 2              | 8    |         | Υ       | Υ       |        |        | Υ        |
| Alti               | 8    |         | Υ       | Υ