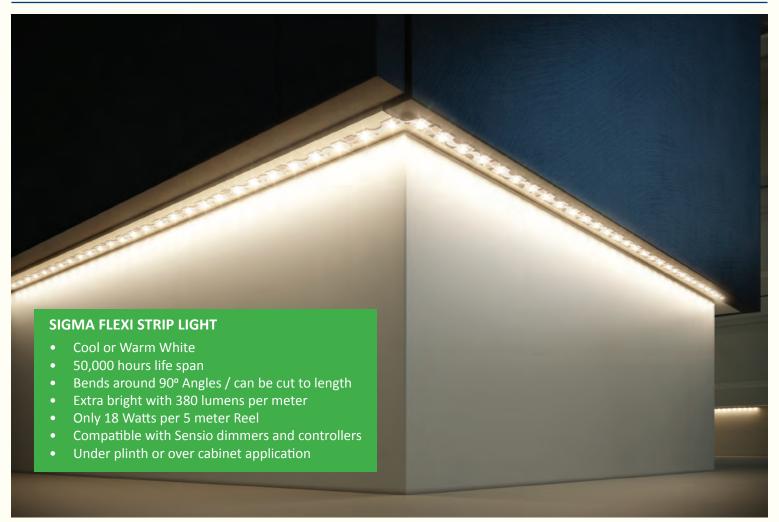

tchen which only has ceiling spot lights.





#### **Colour Temperatures**

The LED colour that you choose for your kitchen can make a huge impact!

Use this page as a guide to help choose the best LED colour for your kitchen/furniture designs







kitchen featuring wooden work surfaces and

muted worktops perfectly



Cool white LED's are more suited to contemporary or modern furniture styles. It gives a more modern effect, bouncing off gloss or contemporary surface to create a stunning effect

### **Sensio** CONTROLLERS AND DIMMERS









## **Sensio**° TRITONE LIGHTS





## SURFACE LIGHTS **Sensio**°





# **sensio** Surface Lights





# SURFACE / RECESSED LIGHTS Sensio





# **sensio** Drawer Lights









# **sensio**° PLINTH LIGHTS





### FLEXI STRIP LIGHTS **Sensio**°





## **sensio**° FLEXI STRIP LIGHTS





# PROFILES FOR FLEXI STRIP LIGHTS **Sensio**°





# **Sensio** RECHARGEABLE LIGHTING









## **Sensio**° POWER COLLECTION











A quick guide to use as a reference to choose the ideal lighting solution for different areas in your kitchen or furniture

|                    | PAGE | OVER    | IN      | UNDER   | DDAWED | PLINTH | WARDRORE |
|--------------------|------|---------|---------|---------|--------|--------|----------|
|                    |      | CABINET | CABINET | CABINET | DRAWER |        | WARDROBE |
| Hype Tritone       | 7    |         | Υ       | Υ       |        |        | Υ        |
| Bermuda Tritone    | 7    |         | Υ       | Υ       |        |        | Υ        |
| Pad 2              | 8    |         | Υ       |