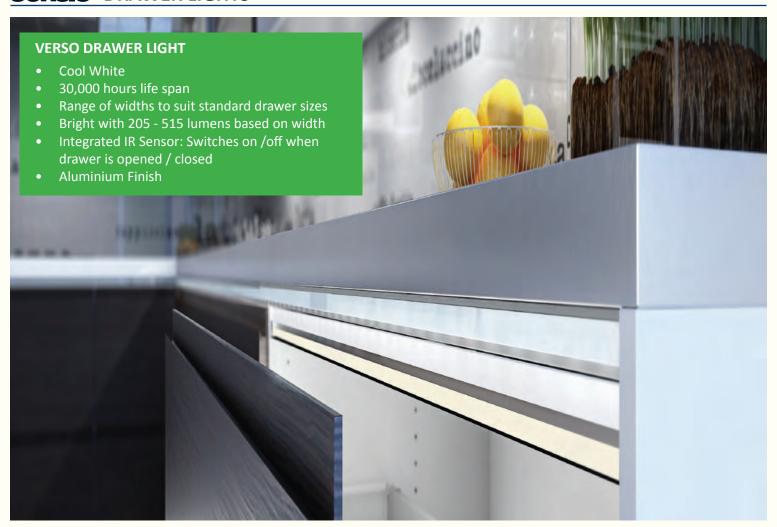

initial designs stages. Just look at how a lighting scheme transforms this kitchen which only has ceiling spot lights.





#### **Colour Temperatures**

The LED colour that you choose for your kitchen can make a huge impact!

Use this page as a guide to help choose the best LED colour for your kitchen/furniture designs







kitchen featuring wooden work surfaces and

muted worktops perfectly



Cool white LED's are more suited to contemporary or modern furniture styles. It gives a more modern effect, bouncing off gloss or contemporary surface to create a stunning effect

### **Sensio** CONTROLLERS AND DIMMERS









## **Sensio**° TRITONE LIGHTS





## SURFACE LIGHTS **Sensio**°





# **sensio** Surface Lights





# SURFACE / RECESSED LIGHTS Sensio





# **sensio** Drawer Lights









# **sensio**° PLINTH LIGHTS





### FLEXI STRIP LIGHTS **Sensio**°





## **sensio**° FLEXI STRIP LIGHTS





# PROFILES FOR FLEXI STRIP LIGHTS **Sensio**°





# **Sensio** RECHARGEABLE LIGHTING









## **Sensio**° POWER COLLECTION











A quick guide to use as a reference to choose the ideal lighting solution for different areas in your kitchen or furniture

|                    | PAGE | OVER    | IN      | UNDER   | DDAWED | PLINTH | WARDRORE |
|--------------------|------|---------|---------|---------|--------|--------|----------|
|                    |      | CABINET | CABINET | CABINET | DRAWER |        | WARDROBE |
| Hype Tritone       | 7    |         | Υ       | Υ       |        |        | Υ        |
| Bermuda Tritone    | 7    |         | Υ       | Υ       |