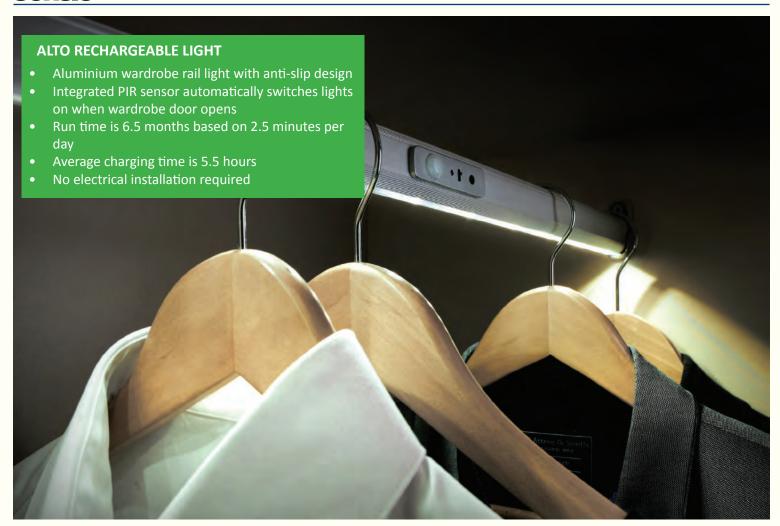

ake a huge impact!

Use this page as a guide to help choose the best LED colour for your kitchen/furniture designs







kitchen featuring wooden work surfaces and

muted worktops perfectly



Cool white LED's are more suited to contemporary or modern furniture styles. It gives a more modern effect, bouncing off gloss or contemporary surface to create a stunning effect

### **Sensio** CONTROLLERS AND DIMMERS









## **Sensio**° TRITONE LIGHTS





## SURFACE LIGHTS **Sensio**°





# **sensio** Surface Lights





# SURFACE / RECESSED LIGHTS Sensio





# **sensio** Drawer Lights









# **sensio**° PLINTH LIGHTS





### FLEXI STRIP LIGHTS **Sensio**°





## **sensio**° FLEXI STRIP LIGHTS





# PROFILES FOR FLEXI STRIP LIGHTS **Sensio**°





# **Sensio** RECHARGEABLE LIGHTING









## **Sensio**° POWER COLLECTION











A quick guide to use as a reference to choose the ideal lighting solution for different areas in your kitchen or furniture

|                    | PAGE | OVER    | IN      | UNDER   | DDAWED | PLINTH | WARDRORE |
|--------------------|------|---------|---------|---------|--------|--------|----------|
|                    |      | CABINET | CABINET | CABINET | DRAWER |        | WARDROBE |
| Hype Tritone       | 7    |         | Υ       | Υ       |        |        | Υ        |
| Bermuda Tritone    | 7    |         | Υ       | Υ       |        |        | Υ        |
| Pad 2              | 8    |         | Υ       | Υ       |        |        | Υ        |
| Alti               | 8    |         | Υ       | Υ       |        |        | Υ        |
|