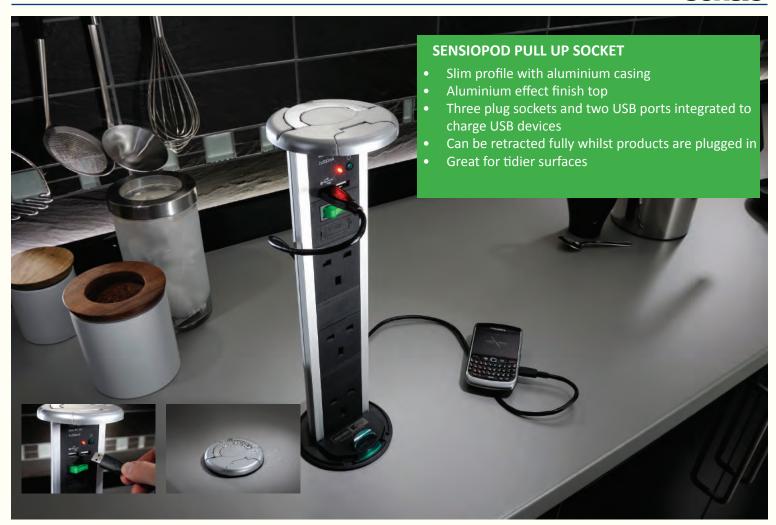

## **Sensio**° POWER COLLECTION

A quick guide to use as a reference to choose the ideal lighting solution for different areas in your kitchen or furniture

|                    | PAGE | OVER    | IN      | UNDER   | DDAWED | PLINTH | WARDRORE |
|--------------------|------|---------|---------|---------|--------|--------|----------|
|                    |      | CABINET | CABINET | CABINET | DRAWER |        | WARDROBE |
| Hype Tritone       | 7    |         | Υ       | Υ       |        |        | Υ        |
| Bermuda Tritone    | 7    |         | Υ       | Υ       |        |        | Υ        |
| Pad 2              | 8    |         | Υ       | Υ       |        |        | Υ        |
| Alti               | 8    |         | Υ       | Υ       |        |        | Υ        |
| Quadra             | 9    |         | Υ       | Υ       |        |        | Υ        |
| Bermuda            | 9    |         | Υ       | Υ       |        |        | Υ        |
| Lara               | 10   |         | Υ       | Υ       |        |        | Υ        |
| Нуре               | 10   |         | Υ       | Υ       |        |        | Υ        |
| Verso              | 11   |         |         |         | Υ      |        | Y        |
| Dura               | 11   |         |         |         | Υ      |        | Υ        |
| Quadra Over        | 12   | Υ       |         |         |        |        | Y        |
| Asta               | 12   | Υ       |         |         |        |        | Υ        |
| Luce               | 13   |         |         |         |        | Υ      |          |
| Specto             | 13   |         |         |         |        | Υ      |          |
| Sigma Flexistrip   | 14   | Υ       | Υ       | Υ       |        | Υ      | Υ        |
| Quantum Flexistrip | 14   | Υ       | Υ       | Υ       |        | Υ      | Y        |
| Duoflex Flexistrip | 15   | Υ       | Υ       | Υ       |        | Υ      | Υ        |
| RGB Flexistrip     | 15   | Υ       | Υ       | Υ       |        | Υ      | Y        |
| Beam Profile       | 16   | 0       | 0       | 0       |        | 0      | 0        |
| Linea Profile      | 16   | 0       | 0       | 0       |        | 0      | 0        |
| Alto               | 17   |         | Υ       | Υ       |        |        | Υ        |
| Solus              | 17   |         | Υ       | Υ       |        |        | Y        |