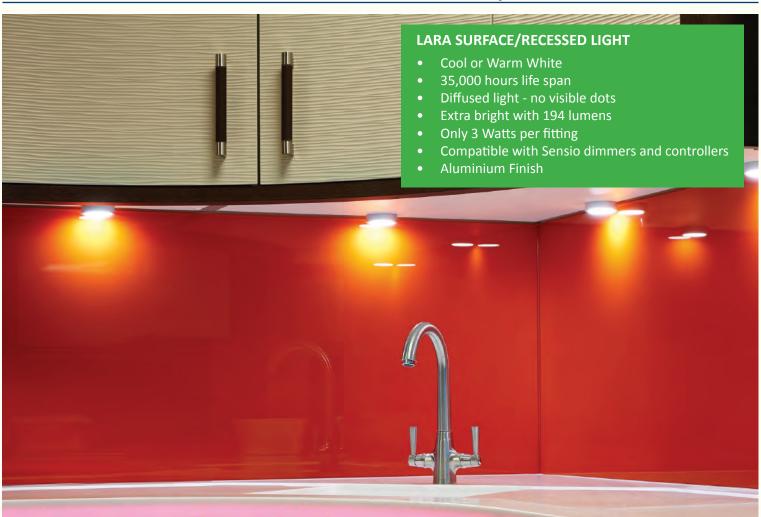

rating a lighting scheme in the initial designs stages. Just look at how a lighting scheme transforms this kitchen which only has ceiling spot lights.





#### **Colour Temperatures**

The LED colour that you choose for your kitchen can make a huge impact!

Use this page as a guide to help choose the best LED colour for your kitchen/furniture designs







kitchen featuring wooden work surfaces and

muted worktops perfectly



Cool white LED's are more suited to contemporary or modern furniture styles. It gives a more modern effect, bouncing off gloss or contemporary surface to create a stunning effect

### **Sensio** CONTROLLERS AND DIMMERS









## **Sensio**° TRITONE LIGHTS





## SURFACE LIGHTS **Sensio**°





# **sensio** Surface Lights





# SURFACE / RECESSED LIGHTS Sensio





# **sensio** Drawer Lights









# **sensio**° PLINTH LIGHTS





### FLEXI STRIP LIGHTS **Sensio**°





## **sensio**° FLEXI STRIP LIGHTS





# PROFILES FOR FLEXI STRIP LIGHTS **Sensio**°





# **Sensio** RECHARGEABLE LIGHTING









## **Sensio**° POWER COLLECTION











A quick guide to use as a reference to choose the ideal lighting solution for different areas in your kitchen or furniture

|                    | PAGE | OVER    | IN      | UNDER   | DDAWED | PLINTH | WARDRORE |
|--------------------|------|---------|---------|---------|--------|--------|----------|
|                    |      | CABINET | CABINET | CABINET | DRAWER |        | WARDROBE |
| Hype Tritone       | 7    |         | Υ       | Υ       |        |        | Υ        |
| Bermuda Tritone    | 7    |