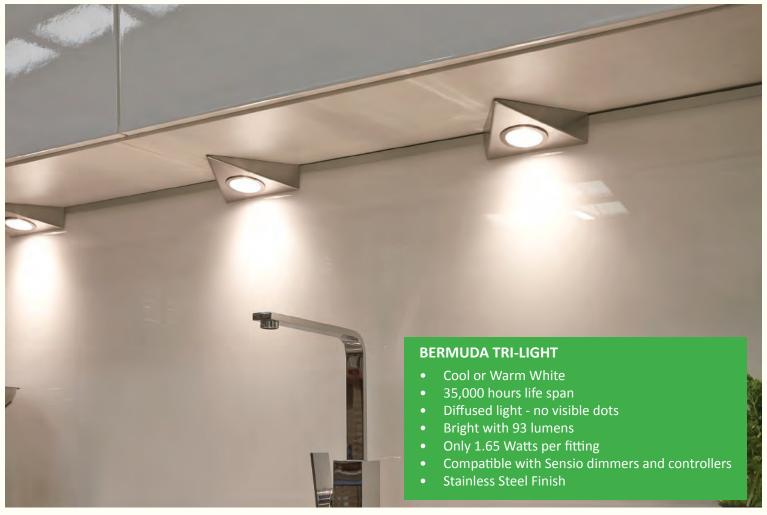

nsform your kitchen designs by incorporating a lighting scheme in the initial designs stages. Just look at how a lighting scheme transforms this kitchen which only has ceiling spot lights.





#### **Colour Temperatures**

The LED colour that you choose for your kitchen can make a huge impact!

Use this page as a guide to help choose the best LED colour for your kitchen/furniture designs







kitchen featuring wooden work surfaces and

muted worktops perfectly



Cool white LED's are more suited to contemporary or modern furniture styles. It gives a more modern effect, bouncing off gloss or contemporary surface to create a stunning effect

### **Sensio** CONTROLLERS AND DIMMERS









## **Sensio**° TRITONE LIGHTS





## SURFACE LIGHTS **Sensio**°





# **sensio** Surface Lights





# SURFACE / RECESSED LIGHTS Sensio





# **sensio** Drawer Lights









# **sensio**° PLINTH LIGHTS





### FLEXI STRIP LIGHTS **Sensio**°





## **sensio**° FLEXI STRIP LIGHTS





# PROFILES FOR FLEXI STRIP LIGHTS **Sensio**°





# **Sensio** RECHARGEABLE LIGHTING









## **Sensio**° POWER COLLECTION











A quick guide to use as a reference to choose the ideal lighting solution for different areas in your kitchen or furniture

|                    | PAGE | OVER    | IN      | UNDER   | DDAWED | PLINTH | WARDRORE |
|--------------------|------|---------|---------|---------|--------|--------|----------|
|                    |      | CABINET | CABINET | CABINET | DRAWER |        | WARDROBE |
| Hype Tritone       | 7    |         | Υ       | Υ       |        |        | Υ