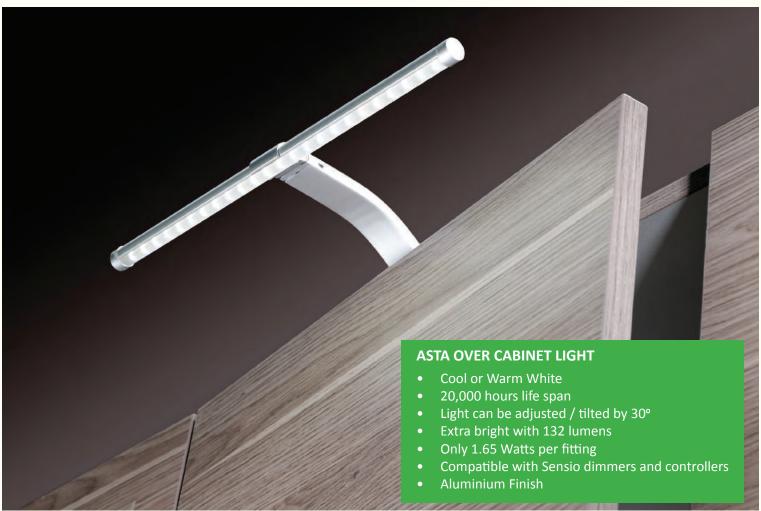

l designs stages. Just look at how a lighting scheme transforms this kitchen which only has ceiling spot lights.





#### **Colour Temperatures**

The LED colour that you choose for your kitchen can make a huge impact!

Use this page as a guide to help choose the best LED colour for your kitchen/furniture designs







kitchen featuring wooden work surfaces and

muted worktops perfectly



Cool white LED's are more suited to contemporary or modern furniture styles. It gives a more modern effect, bouncing off gloss or contemporary surface to create a stunning effect

### **Sensio** CONTROLLERS AND DIMMERS









## **Sensio**° TRITONE LIGHTS





## SURFACE LIGHTS **Sensio**°





# **sensio** Surface Lights





# SURFACE / RECESSED LIGHTS Sensio





# **sensio** Drawer Lights









# **sensio**° PLINTH LIGHTS





### FLEXI STRIP LIGHTS **Sensio**°





## **sensio**° FLEXI STRIP LIGHTS





# PROFILES FOR FLEXI STRIP LIGHTS **Sensio**°





# **Sensio** RECHARGEABLE LIGHTING









## **Sensio**° POWER COLLECTION











A quick guide to use as a reference to choose the ideal lighting solution for different areas in your kitchen or furniture

|                    | PAGE | OVER    | IN      | UNDER   | DDAWED | PLINTH | WARDRORE |
|--------------------|------|---------|---------|---------|--------|--------|----------|
|                    |      | CABINET | CABINET | CABINET | DRAWER |        | WARDROBE |
| Hype Tritone       | 7    |         | Υ       | Υ       |        |        | Υ        |
| Bermuda Tritone    | 7    |         | Υ       | Υ       |        |