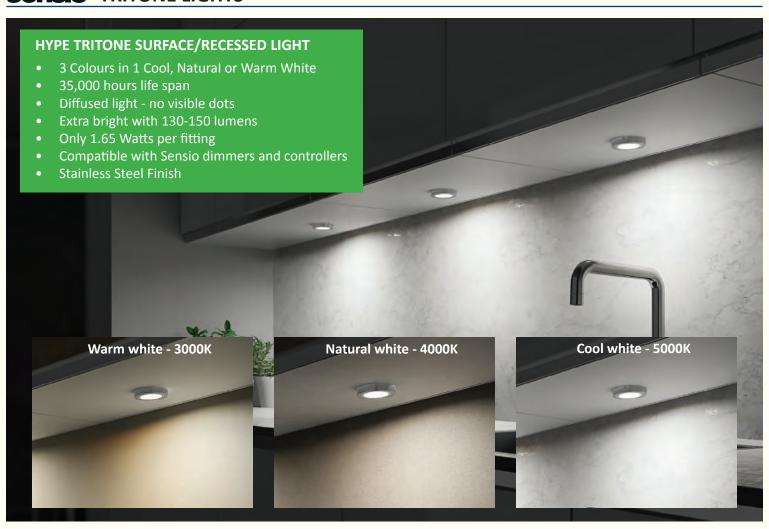

Lighting is no longer just a kitchen accessory, it's a necessity. Transform your kitchen designs by incorporating a lighting scheme in the initial designs stages. Just look at how a lighting scheme transforms this kitchen which only has ceiling spot lights.





#### **Colour Temperatures**

The LED colour that you choose for your kitchen can make a huge impact!

Use this page as a guide to help choose the best LED colour for your kitchen/furniture designs







kitchen featuring wooden work surfaces and

muted worktops perfectly



Cool white LED's are more suited to contemporary or modern furniture styles. It gives a more modern effect, bouncing off gloss or contemporary surface to create a stunning effect

### **Sensio** CONTROLLERS AND DIMMERS









## **Sensio**° TRITONE LIGHTS





## SURFACE LIGHTS **Sensio**°





# **sensio** Surface Lights





# SURFACE / RECESSED LIGHTS Sensio





# **sensio** Drawer Lights









# **sensio**° PLINTH LIGHTS





### FLEXI STRIP LIGHTS **Sensio**°





## **sensio**° FLEXI STRIP LIGHTS





# PROFILES FOR FLEXI STRIP LIGHTS **Sensio**°





# **Sensio** RECHARGEABLE LIGHTING









## **Sensio**° POWER COLLECTION











A quick guide to use as a reference to choose the ideal lighting solution for different areas in your kitchen or furniture

|                    | PAGE | OVER    | IN      | UNDER   | DDAWED | PLINTH | WARDRORE |
|--------------------|------|---------|---------|---------|--------|--------|----------|
|                    |      | CABINET | CABINET | CABINET | DRAWER |        | WARDROBE |
| Hype Trit