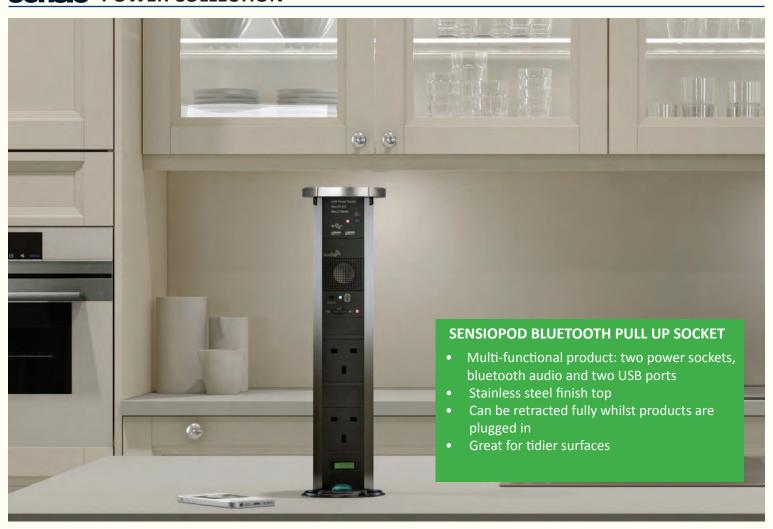

## **Sensio**° POWER COLLECTION

A quick guide to use as a reference to choose the ideal lighting solution for different areas in your kitchen or furniture

|                    | PAGE | OVER    | IN      | UNDER   | DDAWED | PLINTH | WARDRORE |
|--------------------|------|---------|---------|---------|--------|--------|----------|
|                    |      | CABINET | CABINET | CABINET | DRAWER |        | WARDROBE |
| Hype Tritone       | 7    |         | Υ       | Υ       |        |        | Υ        |
| Bermuda Tritone    | 7    |         | Υ       | Υ       |        |        | Υ        |
| Pad 2              | 8    |         | Υ       | Υ       |        |        | Υ        |
| Alti               | 8    |         | Υ       | Υ       |        |        | Υ        |
| Quadra             | 9    |         | Υ       | Υ       |        |        | Υ        |
| Bermuda            | 9    |         | Υ       | Υ       |        |        | Υ        |
| Lara               | 10   |         | Υ       | Υ       |        |        | Υ        |
| Нуре               | 10   |         | Υ       | Υ       |        |        | Υ        |
| Verso              | 11   |         |         |         | Υ      |        | Y        |
| Dura               | 11   |         |         |         | Υ      |        | Υ        |
| Quadra Over        | 12   | Υ       |         |         |        |        | Y        |
| Asta               | 12   | Υ       |         |         |        |        | Υ        |
| Luce               | 13   |         |         |         |        | Υ      |          |
| Specto             | 13   |         |         |         |        | Υ      |          |
| Sigma Flexistrip   | 14   | Υ       | Υ       | Υ       |        | Υ      | Υ        |
| Quantum Flexistrip | 14   | Υ       | Υ       | Υ       |        | Υ      | Y        |
| Duoflex Flexistrip | 15   | Υ       | Υ       | Υ       |        | Υ      | Υ        |
| RGB Flexistrip     | 15   | Υ       | Υ       | Υ       |        | Υ      | Y        |
| Beam Profile       | 16   | 0       | 0       | 0       |        | 0      | 0        |
| Linea Profile      | 16   | 0       | 0       | 0       |        | 0      | 0        |
| Alto               | 17   |         | Υ       | Υ       |        |        | Υ        |
| Solus              | 17   |         | Υ       | Υ       |        |        | Y        |