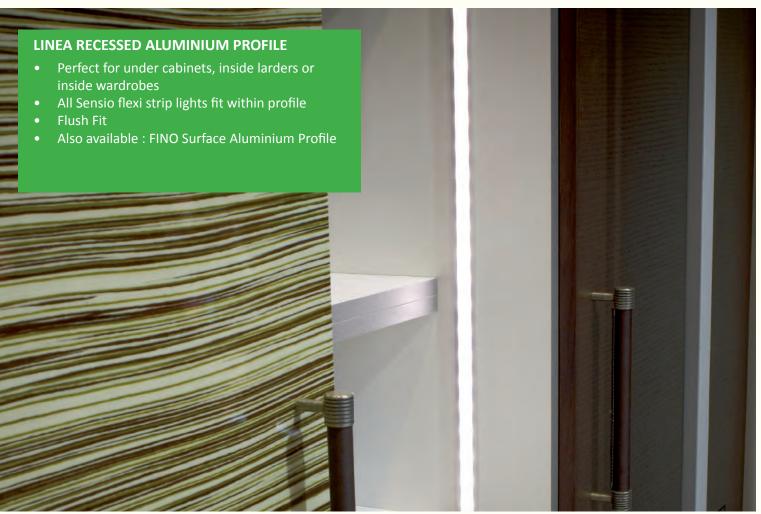

that you choose for your kitchen can make a huge impact!

Use this page as a guide to help choose the best LED colour for your kitchen/furniture designs







kitchen featuring wooden work surfaces and

muted worktops perfectly



Cool white LED's are more suited to contemporary or modern furniture styles. It gives a more modern effect, bouncing off gloss or contemporary surface to create a stunning effect

### **Sensio** CONTROLLERS AND DIMMERS









## **Sensio**° TRITONE LIGHTS





## SURFACE LIGHTS **Sensio**°





# **sensio** Surface Lights





# SURFACE / RECESSED LIGHTS Sensio





# **sensio** Drawer Lights









# **sensio**° PLINTH LIGHTS





### FLEXI STRIP LIGHTS **Sensio**°





## **sensio**° FLEXI STRIP LIGHTS





# PROFILES FOR FLEXI STRIP LIGHTS **Sensio**°





# **Sensio** RECHARGEABLE LIGHTING









## **Sensio**° POWER COLLECTION











A quick guide to use as a reference to choose the ideal lighting solution for different areas in your kitchen or furniture

|                    | PAGE | OVER    | IN      | UNDER   | DDAWED | PLINTH | WARDRORE |
|--------------------|------|---------|---------|---------|--------|--------|----------|
|                    |      | CABINET | CABINET | CABINET | DRAWER |        | WARDROBE |
| Hype Tritone       | 7    |         | Υ       | Υ       |        |        | Υ        |
| Bermuda Tritone    | 7    |         | Υ       | Υ       |        |        | Υ        |
| Pad 2              | 8    |         | Υ       | Υ       |        |        | Υ        |
| Alti               | 8    |         | Υ       | Υ