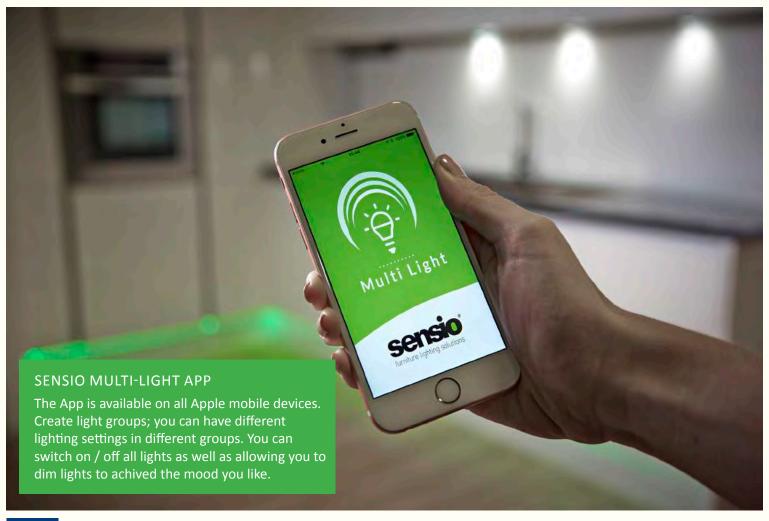

*Sensio** THE IMPORTANCE OF LIGHTING

Lighting is no longer just a kitchen accessory, it's a necessity. Transform your kitchen designs by incorporating a lighting scheme in the initial designs stages. Just look at how a lighting scheme transforms this kitchen which only has ceiling spot lights.





#### **Colour Temperatures**

The LED colour that you choose for your kitchen can make a huge impact!

Use this page as a guide to help choose the best LED colour for your kitchen/furniture designs







kitchen featuring wooden work surfaces and

muted worktops perfectly



Cool white LED's are more suited to contemporary or modern furniture styles. It gives a more modern effect, bouncing off gloss or contemporary surface to create a stunning effect

### **Sensio** CONTROLLERS AND DIMMERS









## **Sensio**° TRITONE LIGHTS





## SURFACE LIGHTS **Sensio**°





# **sensio** Surface Lights





# SURFACE / RECESSED LIGHTS Sensio





# **sensio** Drawer Lights









# **sensio**° PLINTH LIGHTS





### FLEXI STRIP LIGHTS **Sensio**°





## **sensio**° FLEXI STRIP LIGHTS





# PROFILES FOR FLEXI STRIP LIGHTS **Sensio**°





# **Sensio** RECHARGEABLE LIGHTING









## **Sensio**° POWER COLLECTION











A quick guide to use as a reference to choose the ideal lighting solution for different areas in your kitchen or furniture

|                    | PAGE | OVER    | IN      | UNDER   | DDAWED | PLINTH | WARDRORE |
|--------------------|------|---------|---------|---------|--------|--------|----------|
|                    |      | CABINET | CABINET | CABINET | DRA