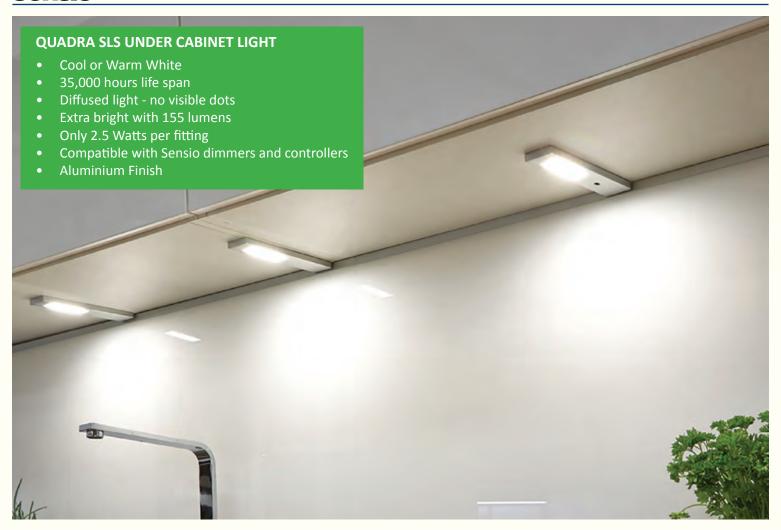

ransform your kitchen designs by incorporating a lighting scheme in the initial designs stages. Just look at how a lighting scheme transforms this kitchen which only has ceiling spot lights.





#### **Colour Temperatures**

The LED colour that you choose for your kitchen can make a huge impact!

Use this page as a guide to help choose the best LED colour for your kitchen/furniture designs







kitchen featuring wooden work surfaces and

muted worktops perfectly



Cool white LED's are more suited to contemporary or modern furniture styles. It gives a more modern effect, bouncing off gloss or contemporary surface to create a stunning effect

### **Sensio** CONTROLLERS AND DIMMERS









## **Sensio**° TRITONE LIGHTS





## SURFACE LIGHTS **Sensio**°





# **sensio** Surface Lights





# SURFACE / RECESSED LIGHTS Sensio





# **sensio** Drawer Lights









# **sensio**° PLINTH LIGHTS





### FLEXI STRIP LIGHTS **Sensio**°





## **sensio**° FLEXI STRIP LIGHTS





# PROFILES FOR FLEXI STRIP LIGHTS **Sensio**°





# **Sensio** RECHARGEABLE LIGHTING









## **Sensio**° POWER COLLECTION











A quick guide to use as a reference to choose the ideal lighting solution for different areas in your kitchen or furniture

|                    | PAGE | OVER    | IN      | UNDER   | DDAWED | PLINTH | WARDRORE |
|--------------------|------|---------|---------|---------|--------|--------|----------|
|                    |      | CABINET | CABINET | CABINET | DRAWER |        | WARDROBE |
| Hype Tritone       | 7    |         | Υ       | Υ       |        |        | Υ