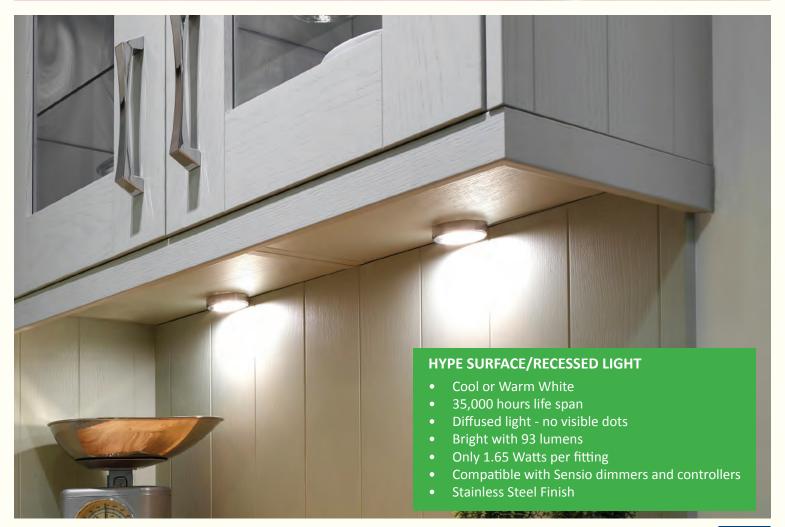

ting a lighting scheme in the initial designs stages. Just look at how a lighting scheme transforms this kitchen which only has ceiling spot lights.





#### **Colour Temperatures**

The LED colour that you choose for your kitchen can make a huge impact!

Use this page as a guide to help choose the best LED colour for your kitchen/furniture designs







kitchen featuring wooden work surfaces and

muted worktops perfectly



Cool white LED's are more suited to contemporary or modern furniture styles. It gives a more modern effect, bouncing off gloss or contemporary surface to create a stunning effect

### **Sensio** CONTROLLERS AND DIMMERS









## **Sensio**° TRITONE LIGHTS





## SURFACE LIGHTS **Sensio**°





# **sensio** Surface Lights





# SURFACE / RECESSED LIGHTS Sensio





# **sensio** Drawer Lights









# **sensio**° PLINTH LIGHTS





### FLEXI STRIP LIGHTS **Sensio**°





## **sensio**° FLEXI STRIP LIGHTS





# PROFILES FOR FLEXI STRIP LIGHTS **Sensio**°





# **Sensio** RECHARGEABLE LIGHTING









## **Sensio**° POWER COLLECTION











A quick guide to use as a reference to choose the ideal lighting solution for different areas in your kitchen or furniture

|                    | PAGE | OVER    | IN      | UNDER   | DDAWED | PLINTH | WARDRORE |
|--------------------|------|---------|---------|---------|--------|--------|----------|
|                    |      | CABINET | CABINET | CABINET | DRAWER |        | WARDROBE |
| Hype Tritone       | 7    |         | Υ       | Υ       |        |        | Υ        |
| Bermuda Tritone    | 7    |