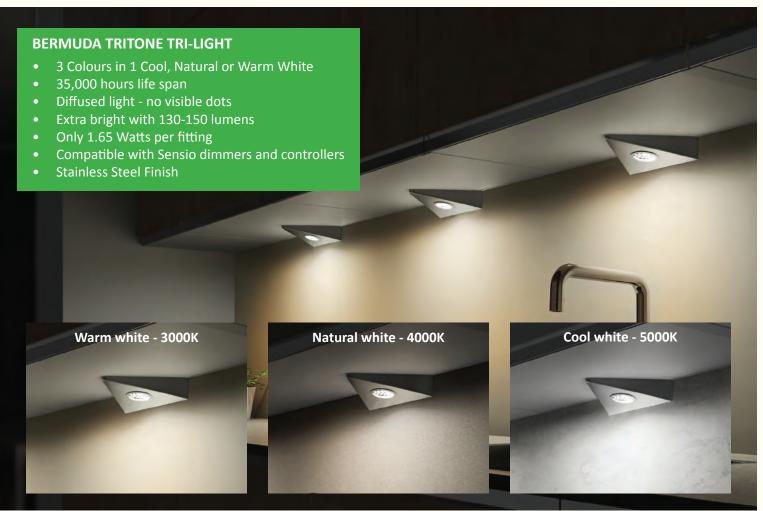

ighting is no longer just a kitchen accessory, it's a necessity. Transform your kitchen designs by incorporating a lighting scheme in the initial designs stages. Just look at how a lighting scheme transforms this kitchen which only has ceiling spot lights.





#### **Colour Temperatures**

The LED colour that you choose for your kitchen can make a huge impact!

Use this page as a guide to help choose the best LED colour for your kitchen/furniture designs







kitchen featuring wooden work surfaces and

muted worktops perfectly



Cool white LED's are more suited to contemporary or modern furniture styles. It gives a more modern effect, bouncing off gloss or contemporary surface to create a stunning effect

### **Sensio** CONTROLLERS AND DIMMERS









## **Sensio**° TRITONE LIGHTS





## SURFACE LIGHTS **Sensio**°





# **sensio** Surface Lights





# SURFACE / RECESSED LIGHTS Sensio





# **sensio** Drawer Lights









# **sensio**° PLINTH LIGHTS





### FLEXI STRIP LIGHTS **Sensio**°





## **sensio**° FLEXI STRIP LIGHTS





# PROFILES FOR FLEXI STRIP LIGHTS **Sensio**°





# **Sensio** RECHARGEABLE LIGHTING









## **Sensio**° POWER COLLECTION











A quick guide to use as a reference to choose the ideal lighting solution for different areas in your kitchen or furniture

|                    | PAGE | OVER    | IN      | UNDER   | DDAWED | PLINTH | WARDRORE |
|--------------------|------|---------|---------|---------|--------|--------|----------|
|                    |      | CABINET | CABINET | CABINET | DRAWER |        | WARDROBE |
| Hype Triton