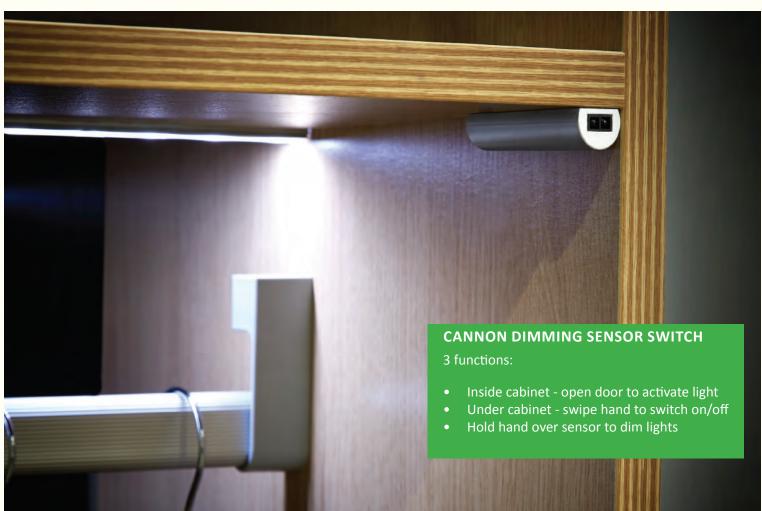

sio** THE IMPORTANCE OF LIGHTING

Lighting is no longer just a kitchen accessory, it's a necessity. Transform your kitchen designs by incorporating a lighting scheme in the initial designs stages. Just look at how a lighting scheme transforms this kitchen which only has ceiling spot lights.





#### **Colour Temperatures**

The LED colour that you choose for your kitchen can make a huge impact!

Use this page as a guide to help choose the best LED colour for your kitchen/furniture designs







kitchen featuring wooden work surfaces and

muted worktops perfectly



Cool white LED's are more suited to contemporary or modern furniture styles. It gives a more modern effect, bouncing off gloss or contemporary surface to create a stunning effect

### **Sensio** CONTROLLERS AND DIMMERS









## **Sensio**° TRITONE LIGHTS





## SURFACE LIGHTS **Sensio**°





# **sensio** Surface Lights





# SURFACE / RECESSED LIGHTS Sensio





# **sensio** Drawer Lights









# **sensio**° PLINTH LIGHTS





### FLEXI STRIP LIGHTS **Sensio**°





## **sensio**° FLEXI STRIP LIGHTS





# PROFILES FOR FLEXI STRIP LIGHTS **Sensio**°





# **Sensio** RECHARGEABLE LIGHTING









## **Sensio**° POWER COLLECTION











A quick guide to use as a reference to choose the ideal lighting solution for different areas in your kitchen or furniture

|                    | PAGE | OVER    | IN      | UNDER   | DDAWED | PLINTH | WARDRORE |
|--------------------|------|---------|---------|---------|--------|--------|----------|
|                    |      | CABINET | CABINET | CABINET | DRAWER