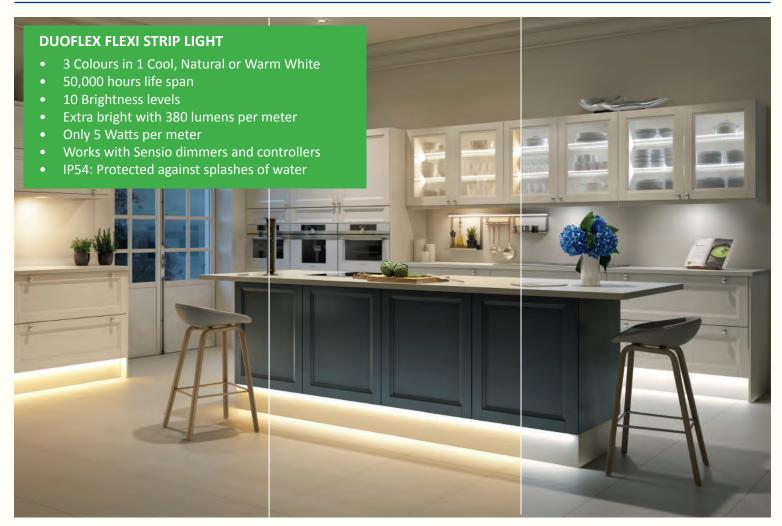

s.





#### **Colour Temperatures**

The LED colour that you choose for your kitchen can make a huge impact!

Use this page as a guide to help choose the best LED colour for your kitchen/furniture designs







kitchen featuring wooden work surfaces and

muted worktops perfectly



Cool white LED's are more suited to contemporary or modern furniture styles. It gives a more modern effect, bouncing off gloss or contemporary surface to create a stunning effect

### **Sensio** CONTROLLERS AND DIMMERS









## **Sensio**° TRITONE LIGHTS





## SURFACE LIGHTS **Sensio**°





# **sensio** Surface Lights





# SURFACE / RECESSED LIGHTS Sensio





# **sensio** Drawer Lights









# **sensio**° PLINTH LIGHTS





### FLEXI STRIP LIGHTS **Sensio**°





## **sensio**° FLEXI STRIP LIGHTS





# PROFILES FOR FLEXI STRIP LIGHTS **Sensio**°





# **Sensio** RECHARGEABLE LIGHTING









## **Sensio**° POWER COLLECTION











A quick guide to use as a reference to choose the ideal lighting solution for different areas in your kitchen or furniture

|                    | PAGE | OVER    | IN      | UNDER   | DDAWED | PLINTH | WARDRORE |
|--------------------|------|---------|---------|---------|--------|--------|----------|
|                    |      | CABINET | CABINET | CABINET | DRAWER |        | WARDROBE |
| Hype Tritone       | 7    |         | Υ       | Υ       |        |        | Υ        |
| Bermuda Tritone    | 7    |         | Υ       | Υ       |        |        | Υ        |
| Pad 2              | 8    |         | Υ       | Υ       |        |        | Υ        |