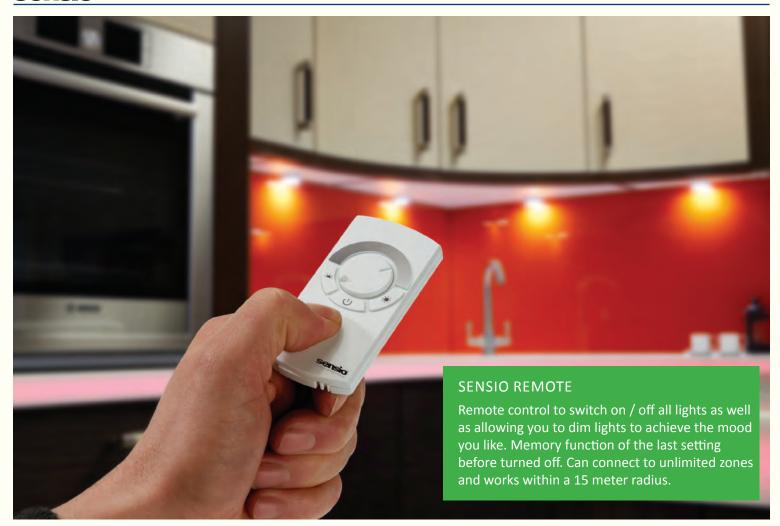

**Sensio** THE IMPORTANCE OF LIGHTING

Lighting is no longer just a kitchen accessory, it's a necessity. Transform your kitchen designs by incorporating a lighting scheme in the initial designs stages. Just look at how a lighting scheme transforms this kitchen which only has ceiling spot lights.





#### **Colour Temperatures**

The LED colour that you choose for your kitchen can make a huge impact!

Use this page as a guide to help choose the best LED colour for your kitchen/furniture designs







kitchen featuring wooden work surfaces and

muted worktops perfectly



Cool white LED's are more suited to contemporary or modern furniture styles. It gives a more modern effect, bouncing off gloss or contemporary surface to create a stunning effect

### **Sensio** CONTROLLERS AND DIMMERS









## **Sensio**° TRITONE LIGHTS





## SURFACE LIGHTS **Sensio**°





# **sensio** Surface Lights





# SURFACE / RECESSED LIGHTS Sensio





# **sensio** Drawer Lights









# **sensio**° PLINTH LIGHTS





### FLEXI STRIP LIGHTS **Sensio**°





## **sensio**° FLEXI STRIP LIGHTS





# PROFILES FOR FLEXI STRIP LIGHTS **Sensio**°





# **Sensio** RECHARGEABLE LIGHTING









## **Sensio**° POWER COLLECTION











A quick guide to use as a reference to choose the ideal lighting solution for different areas in your kitchen or furniture

|                    | PAGE | OVER    | IN      | UNDER   | DDAWED | PLINTH | WARDRORE |
|--------------------|------|---------|---------|---------|--------|--------|----------|
|                    |      | CABINET | CABINET | CABINET | D