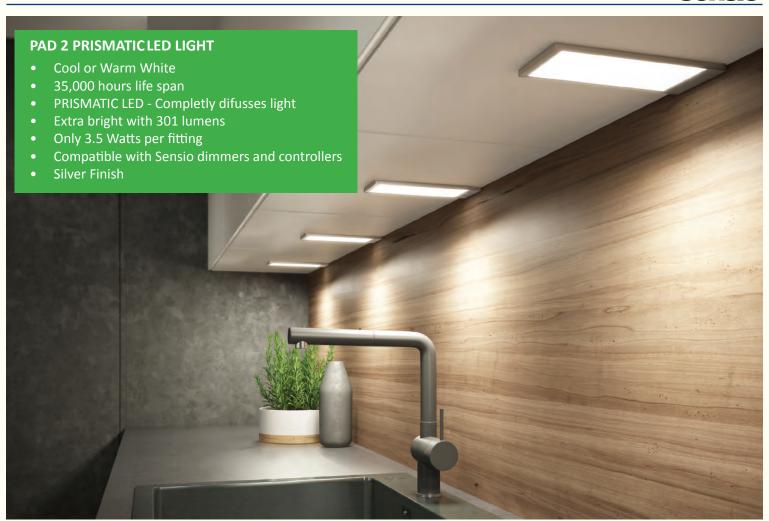

en accessory, it's a necessity. Transform your kitchen designs by incorporating a lighting scheme in the initial designs stages. Just look at how a lighting scheme transforms this kitchen which only has ceiling spot lights.





#### **Colour Temperatures**

The LED colour that you choose for your kitchen can make a huge impact!

Use this page as a guide to help choose the best LED colour for your kitchen/furniture designs







kitchen featuring wooden work surfaces and

muted worktops perfectly



Cool white LED's are more suited to contemporary or modern furniture styles. It gives a more modern effect, bouncing off gloss or contemporary surface to create a stunning effect

### **Sensio** CONTROLLERS AND DIMMERS









## **Sensio**° TRITONE LIGHTS





## SURFACE LIGHTS **Sensio**°





# **sensio** Surface Lights





# SURFACE / RECESSED LIGHTS Sensio





# **sensio** Drawer Lights









# **sensio**° PLINTH LIGHTS





### FLEXI STRIP LIGHTS **Sensio**°





## **sensio**° FLEXI STRIP LIGHTS





# PROFILES FOR FLEXI STRIP LIGHTS **Sensio**°





# **Sensio** RECHARGEABLE LIGHTING









## **Sensio**° POWER COLLECTION











A quick guide to use as a reference to choose the ideal lighting solution for different areas in your kitchen or furniture

|                    | PAGE | OVER    | IN      | UNDER   | DDAWED | PLINTH | WARDRORE |
|--------------------|------|---------|---------|---------|--------|--------|----------|
|                    |      | CABINET | CABINET | CABINET | DRAWER |        | WARDROBE |
| Hype Tritone       | 7    |         | Υ